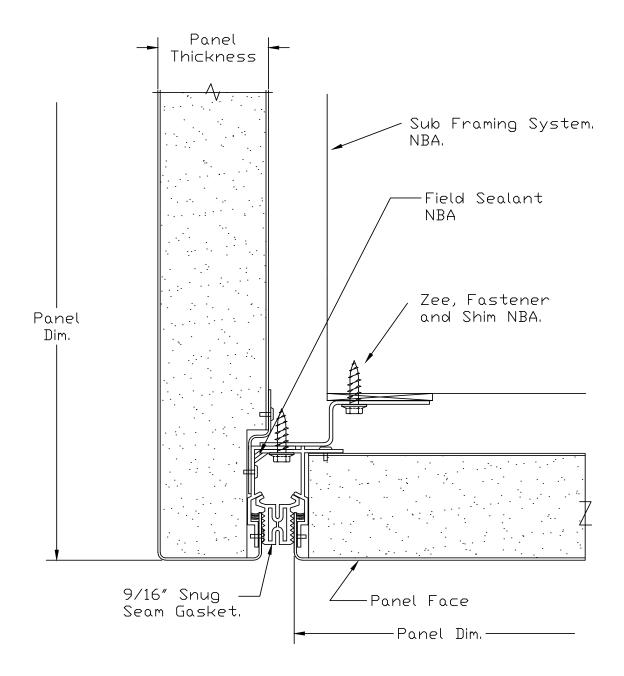

Snug Seam horizontal joint with gasket

9/16" Snug Seam vertical joint with gasket

Alply panel at window jamb gasket, w/o connection horizontal fastening

Alply panel at window jamb gasket with connection vertical fastening