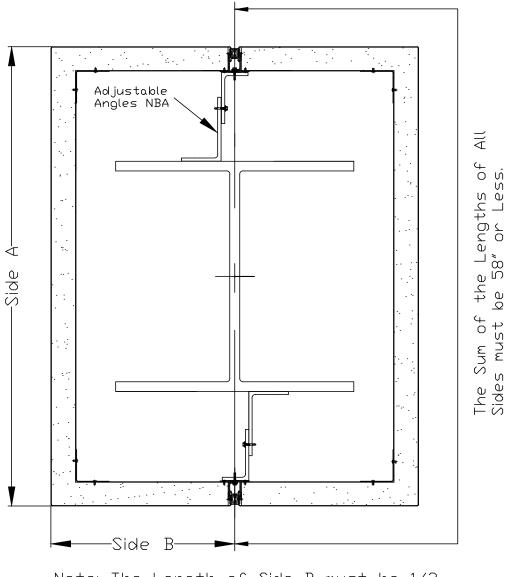

# Radius column / beam enclosure

Note: The Length of Side B must be 1/2 or Less than the Length of Side A.