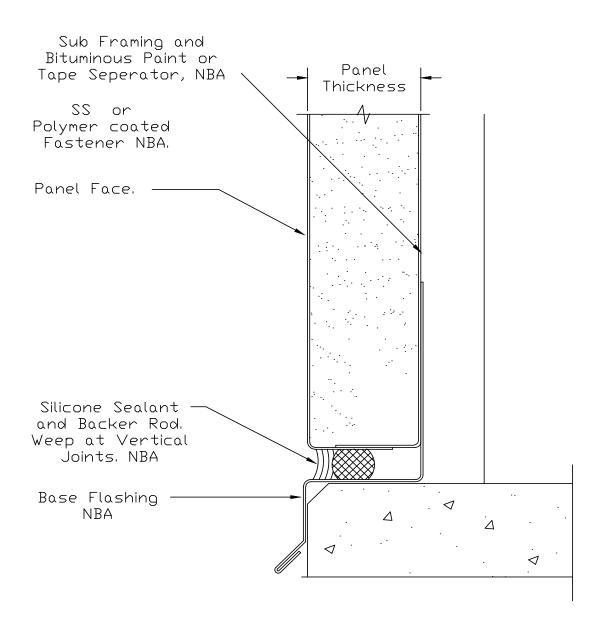

Shoe box & wet seal at end wall

Alply panel base detail vertical fastening

Back fastening panel. Shoe box & wet seal at base.

\* 4" Minimum for Raw Edge BackSkin Condition. No minimum for Shoe Box Edge Condition.