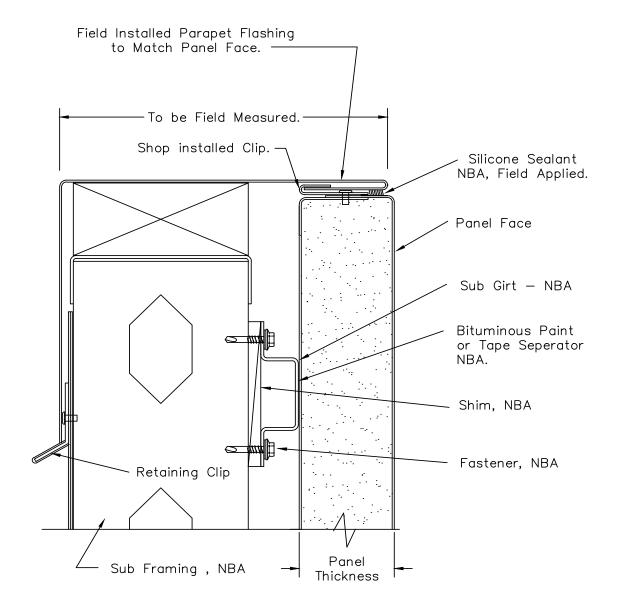

# Vertical reveal

Panel must be supported at horizontal edges. Intermediate connection maybe required to meet wind loading conditions.

Parapet flashing detail

Parapet flashing - cantilevered panel

Panel cap at parapet