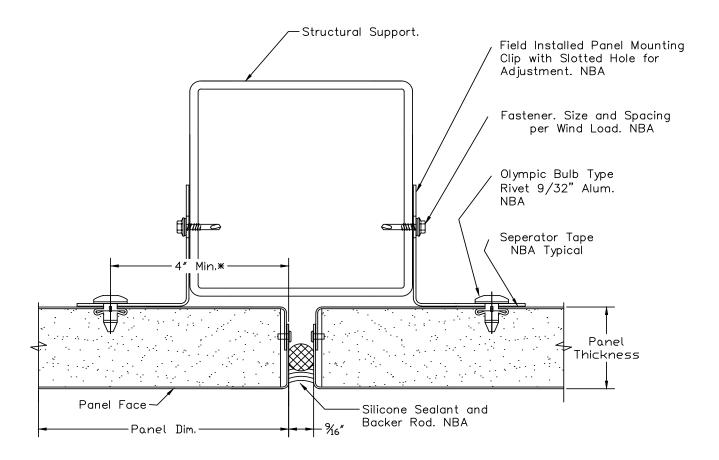

# Back fastening at joint panel

Back fastening mounting detail

Retro fit mounting - "J" extrusion

Retro fit mounting - "Z" extrusion