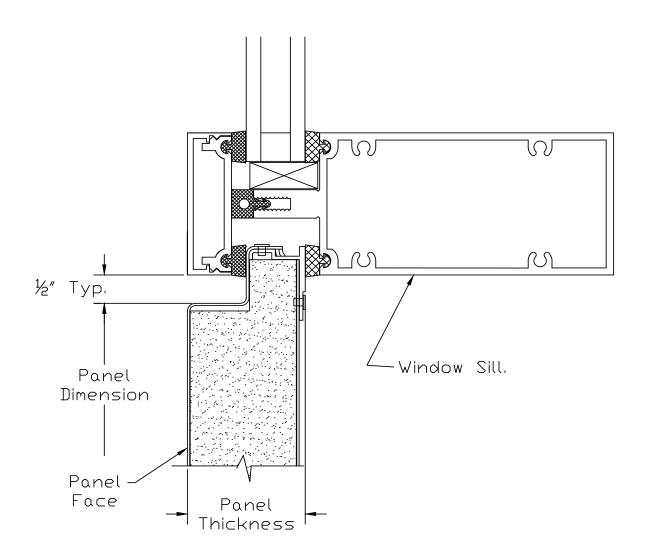

# Glaze in channel connection

Glaze in panel - off set edge at window head

Glaze in panel - off set edge at window sill

Glaze in panel - off set edge at window jamb

\* For other Radii see Alply's Column Cover Design Manual.