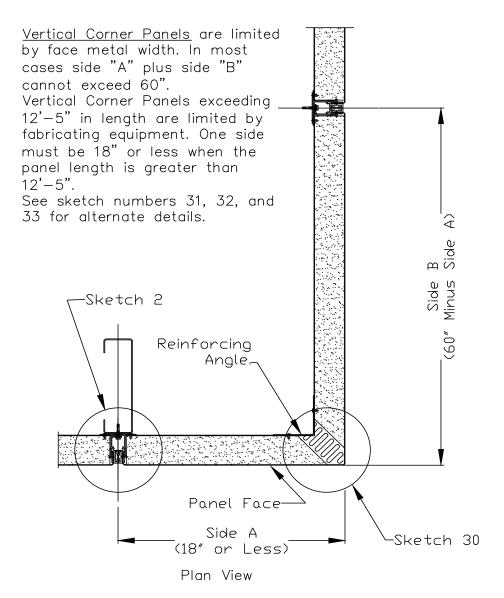

# Radius column / beam enclosure

Note: The Length of Side B must be 1/2 or Less than the Length of Side A.