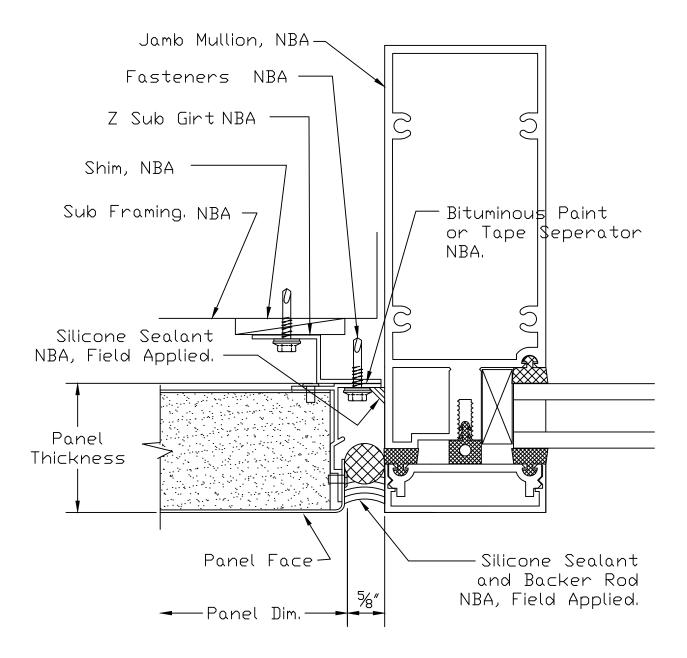

Horizontal joint with silicone sealant

Vertical joint with silicone sealant

Alply panel at window jamb silicone sealant, w/o connection horizontal fastening

Alply panel at window jamb silicone sealant, with connection vertical fastening