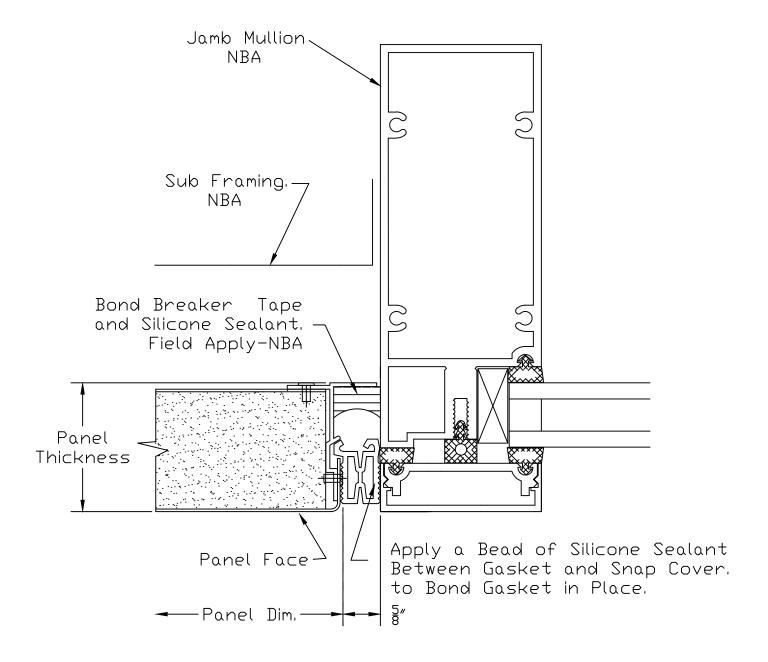

Snug Seam horizontal joint with gasket

9/16" Snug Seam vertical joint with gasket

Alply panel at window jamb gasket, w/o connection horizontal fastening

Alply panel at window jamb gasket with connection vertical fastening