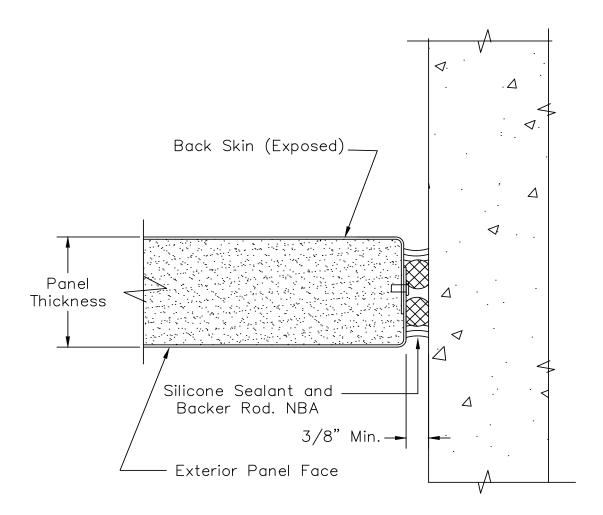

Shoe box & wet seal at end wall

Alply panel base detail vertical fastening

Back fastening panel. Shoe box & wet seal at base.

\* 4" Minimum for Raw Edge BackSkin Condition. No minimum for Shoe Box Edge Condition.