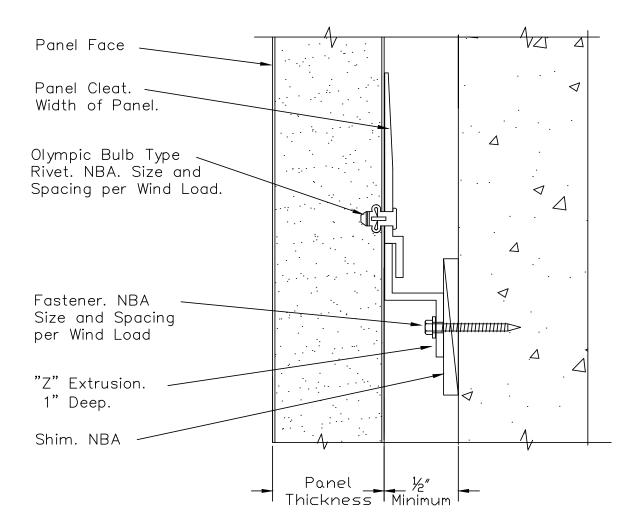

# Back fastening at joint panel

Back fastening mounting detail

Retro fit mounting - "J" extrusion

Retro fit mounting - "Z" extrusion