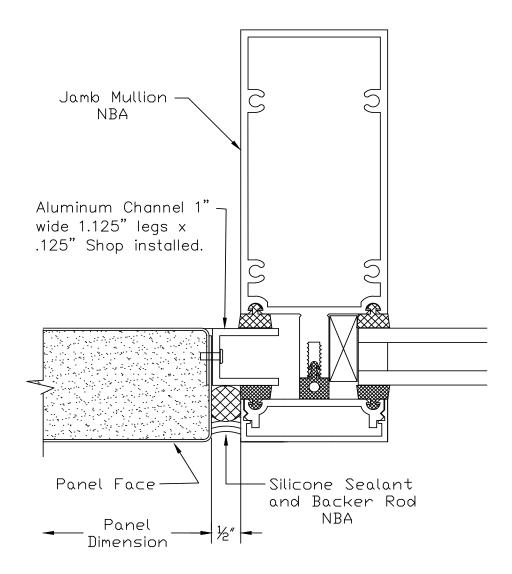

Snug Seam horizontal joint with gasket

9/16" Snug Seam vertical joint with gasket

Alply panel at window jamb gasket, w/o connection horizontal fastening

Alply panel at window jamb gasket with connection vertical fastening

Horizontal joint with silicone sealant

Vertical joint with silicone sealant

Alply panel at window jamb silicone sealant, w/o connection horizontal fastening

Alply panel at window jamb silicone sealant, with connection vertical fastening