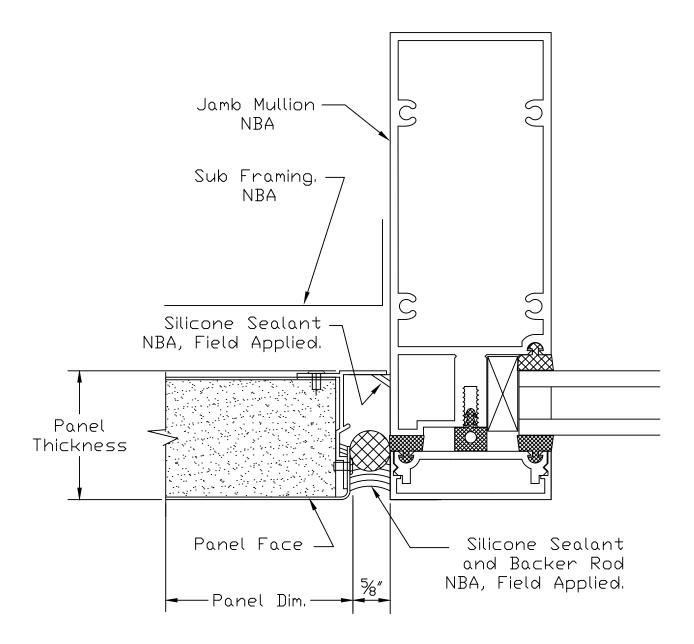

Horizontal joint with silicone sealant

Vertical joint with silicone sealant

Alply panel at window jamb silicone sealant, w/o connection horizontal fastening

Alply panel at window jamb silicone sealant, with connection vertical fastening