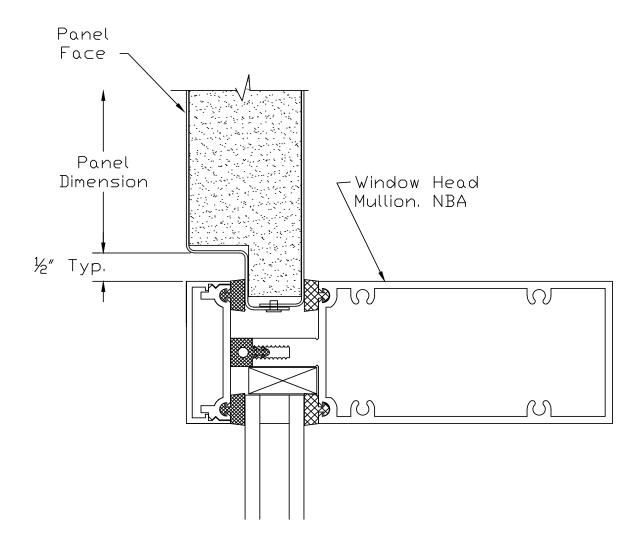

Alply panel at window head vertical fastening

Horizontal reveal with center fastener

Horizontal reveal with accent strip vertical panel fastening