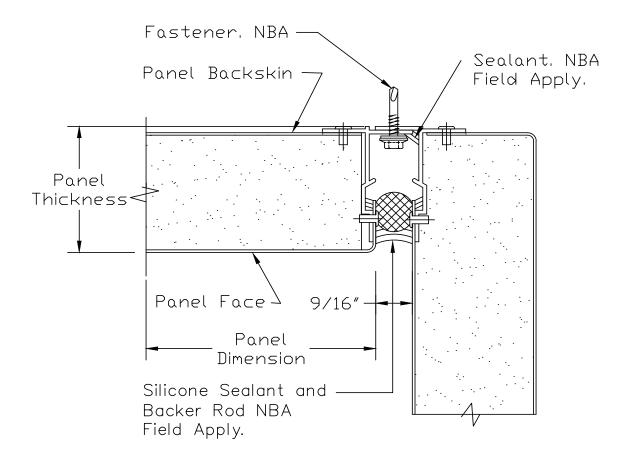

Horizontal joint with silicone sealant

Vertical joint with silicone sealant

Alply panel at window jamb silicone sealant, w/o connection horizontal fastening

Alply panel at window jamb silicone sealant, with connection vertical fastening