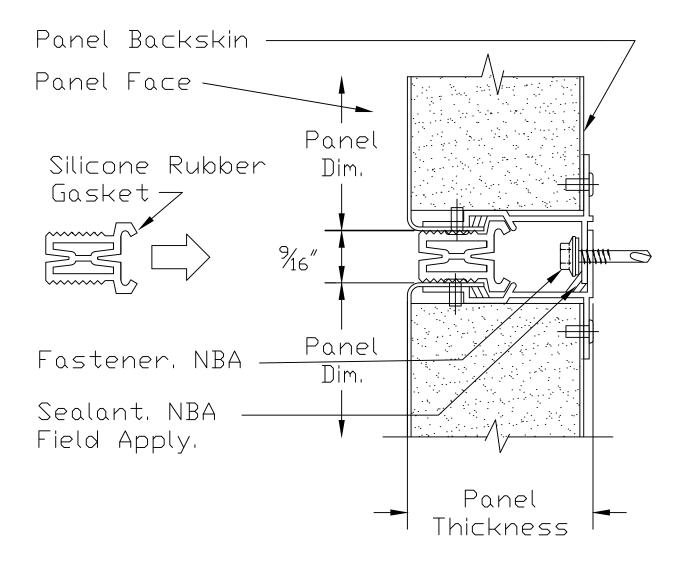

Snug Seam horizontal joint with gasket

9/16" Snug Seam vertical joint with gasket

Alply panel at window jamb gasket, w/o connection horizontal fastening

Alply panel at window jamb gasket with connection vertical fastening