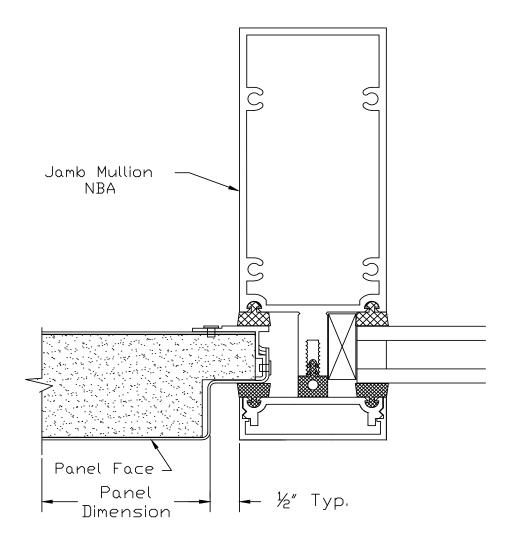

# Glaze in channel connection

Glaze in panel - off set edge at window head

Glaze in panel - off set edge at window sill

Glaze in panel - off set edge at window jamb

\* For other Radii see Alply's Column Cover Design Manual.