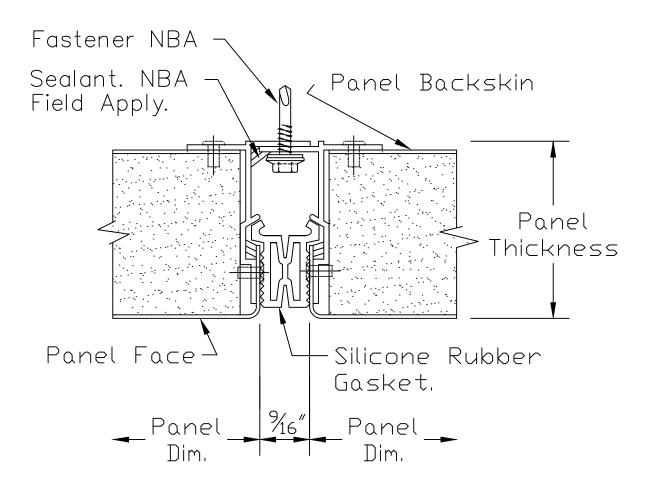

Snug Seam horizontal joint with gasket

9/16" Snug Seam vertical joint with gasket

Alply panel at window jamb gasket, w/o connection horizontal fastening

Alply panel at window jamb gasket with connection vertical fastening