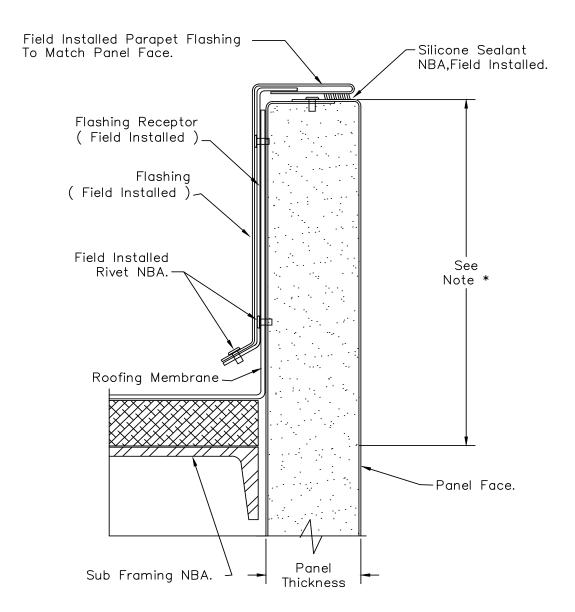

# Vertical reveal

Panel must be supported at horizontal edges. Intermediate connection maybe required to meet wind loading conditions.

Parapet flashing detail

Parapet flashing - cantilevered panel

Panel cap at parapet