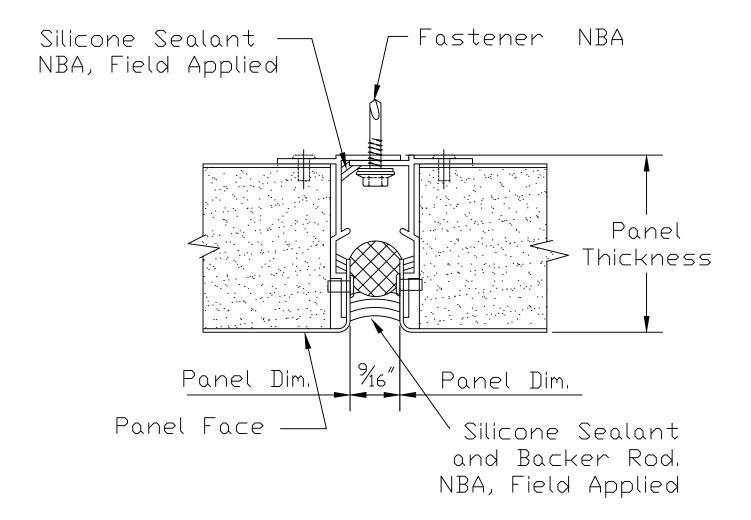

Horizontal joint with silicone sealant

Vertical joint with silicone sealant

Alply panel at window jamb silicone sealant, w/o connection horizontal fastening

Alply panel at window jamb silicone sealant, with connection vertical fastening