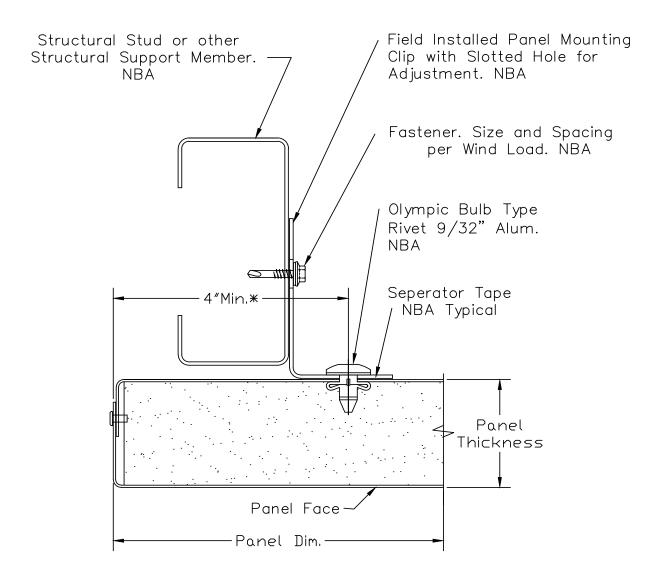

Shoe box & wet seal at end wall

Alply panel base detail vertical fastening

Back fastening panel. Shoe box & wet seal at base.

\* 4" Minimum for Raw Edge BackSkin Condition. No minimum for Shoe Box Edge Condition.