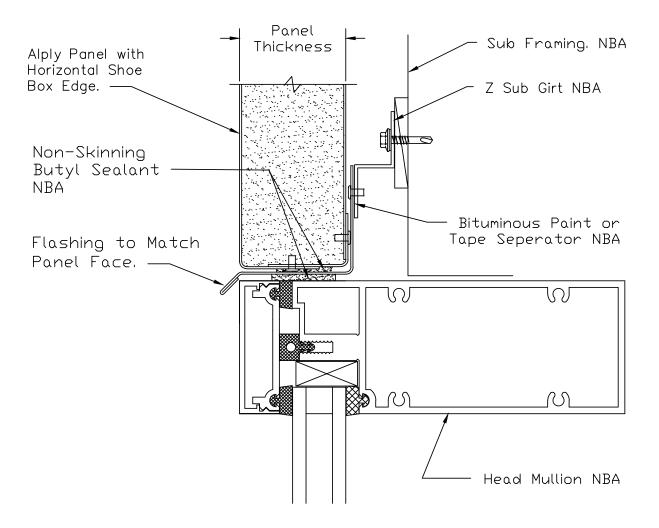

Alply panel at window head vertical fastening

Horizontal reveal with center fastener

Horizontal reveal with accent strip vertical panel fastening