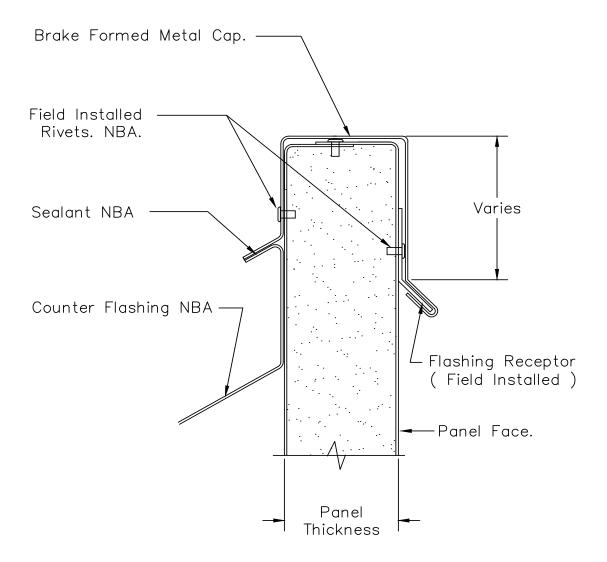

# Vertical reveal

Panel must be supported at horizontal edges. Intermediate connection maybe required to meet wind loading conditions.

Parapet flashing detail

Parapet flashing - cantilevered panel

Panel cap at parapet