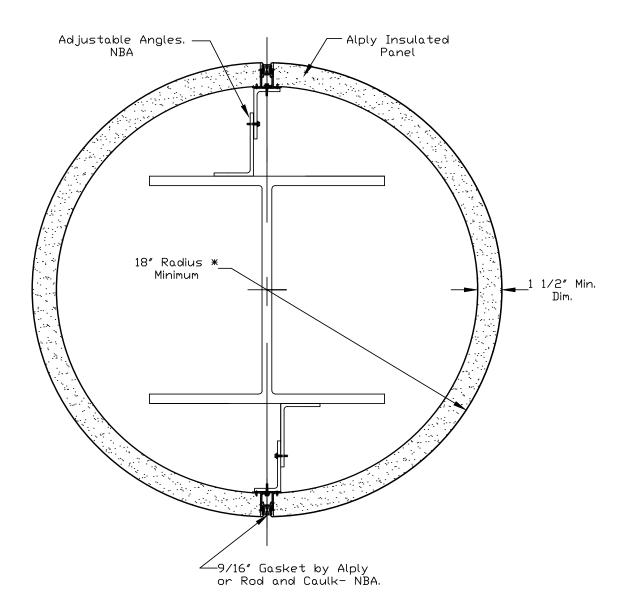

# Glaze in channel connection

Glaze in panel - off set edge at window head

Glaze in panel - off set edge at window sill

Glaze in panel - off set edge at window jamb

\* For other Radii see Alply's Column Cover Design Manual.