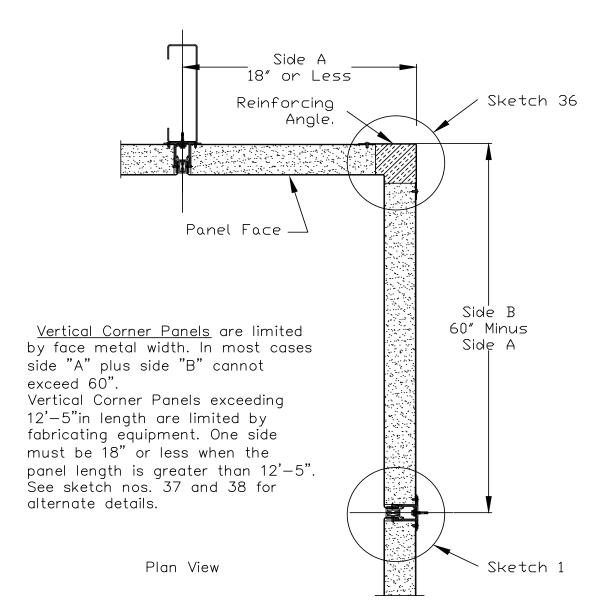

- "J" extrusion



Retro fit mounting - "Z" extrusion



# Glaze in channel connection



Glaze in panel - off set edge at window head



Glaze in panel - off set edge at window sill



Glaze in panel - off set edge at window jamb



\* For other Radii see Alply's Column Cover Design Manual.

# Radius column / beam enclosure



Note: The Length of Side B must be 1/2 or Less than the Length of Side A.

# Rectangular Column / beam enclosure



Note: This sketch also applies to Fascia / Soffit panels.

# Outside corner panel



# Outside corner detail



Outside corner detail fascia / soffit with gasket



Outside corner detail fascia / soffit & sealant



Note: This sketch also applies to Fascia / Soffit panels.

## Outside corner slim line arrow head



Outside corner slim line arrow head



Note: This sketch also applies to Fascia / Soffit panels.

# Inside corner panel



Inside corner detail





Inside corner detail 2 panels & sealant



Note: This sketch also applies to Fascia / Soffit panels.

# Inside corner panel / slim line seam



Inside corner detail / slim line seam