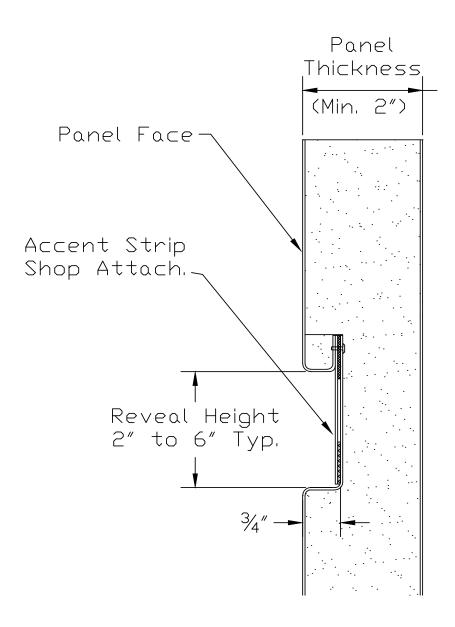

Alply panel at window head vertical fastening

Horizontal reveal with center fastener

Horizontal reveal with accent strip vertical panel fastening