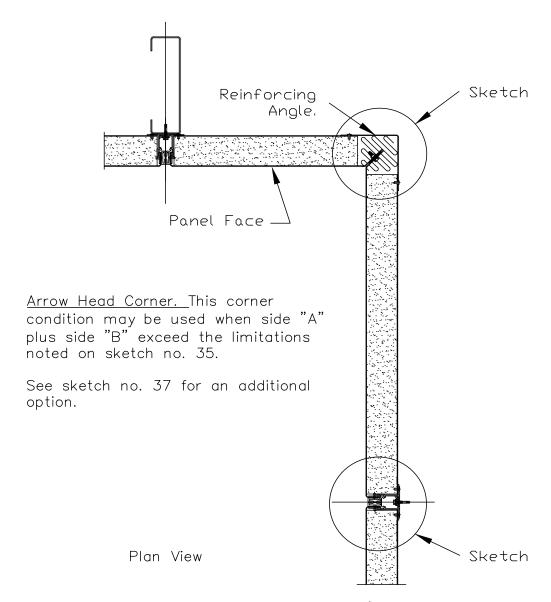

## Outside corner slim line arrow head

Outside corner slim line arrow head

Note: This sketch also applies to Fascia / Soffit panels.