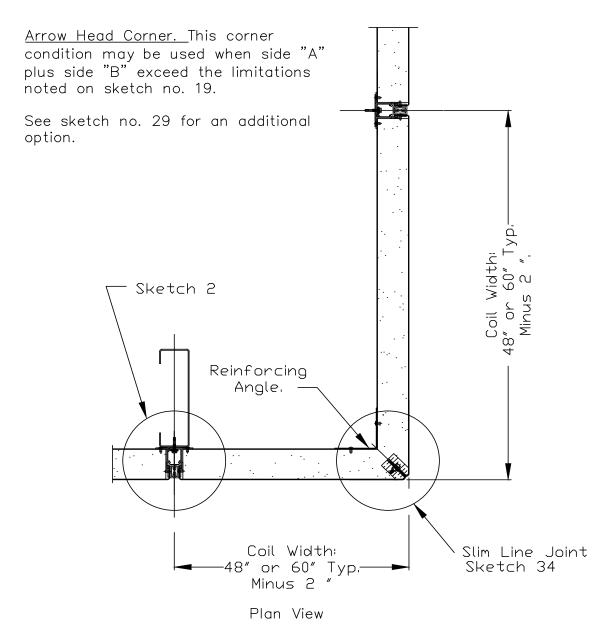

## Outside corner slim line arrow head

Outside corner slim line arrow head

Note: This sketch also applies to Fascia / Soffit panels.