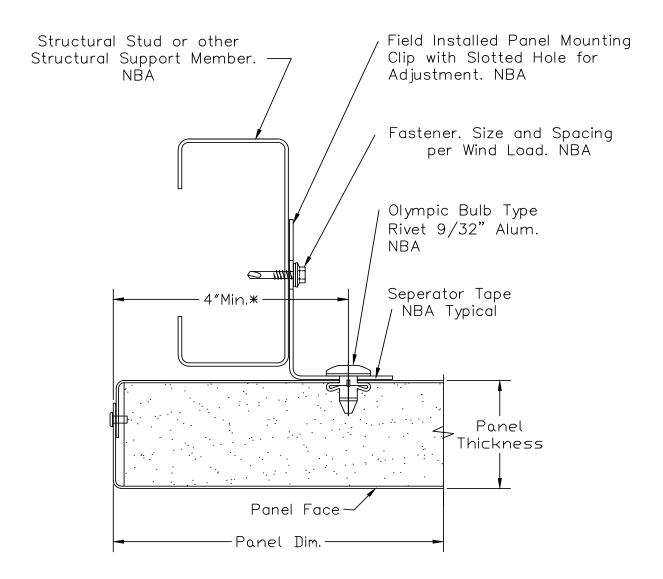

# Back fastening at joint panel

Back fastening mounting detail

Retro fit mounting - "J" extrusion

Retro fit mounting - "Z" extrusion