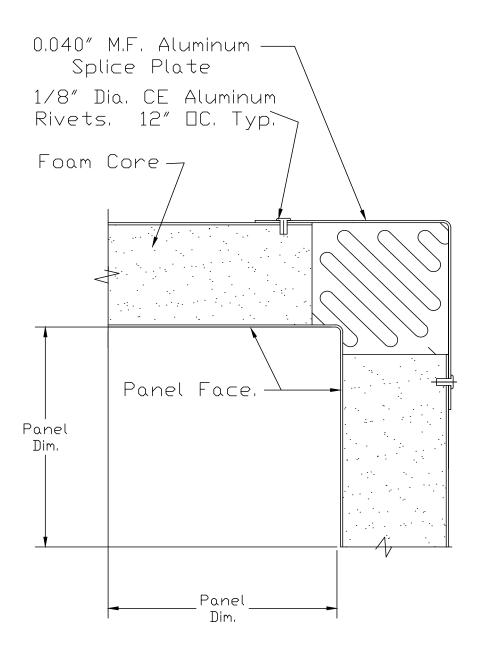

on



Glaze in panel - off set edge at window head



Glaze in panel - off set edge at window sill



Glaze in panel - off set edge at window jamb



\* For other Radii see Alply's Column Cover Design Manual.

# Radius column / beam enclosure



Note: The Length of Side B must be 1/2 or Less than the Length of Side A.

# Rectangular Column / beam enclosure



Note: This sketch also applies to Fascia / Soffit panels.

# Outside corner panel



# Outside corner detail



Outside corner detail fascia / soffit with gasket



Outside corner detail fascia / soffit & sealant



Note: This sketch also applies to Fascia / Soffit panels.

## Outside corner slim line arrow head



Outside corner slim line arrow head



Note: This sketch also applies to Fascia / Soffit panels.

# Inside corner panel



Inside corner detail





Inside corner detail 2 panels & sealant



Note: This sketch also applies to Fascia / Soffit panels.

# Inside corner panel / slim line seam



Inside corner detail / slim line seam