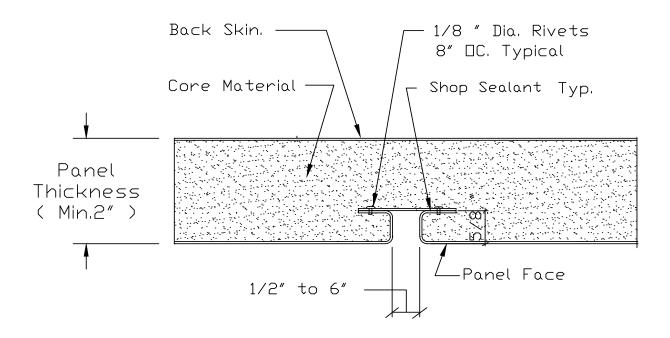

Shoe box & wet seal at end wall

Alply panel base detail vertical fastening

Back fastening panel. Shoe box & wet seal at base.

\* 4" Minimum for Raw Edge BackSkin Condition. No minimum for Shoe Box Edge Condition.