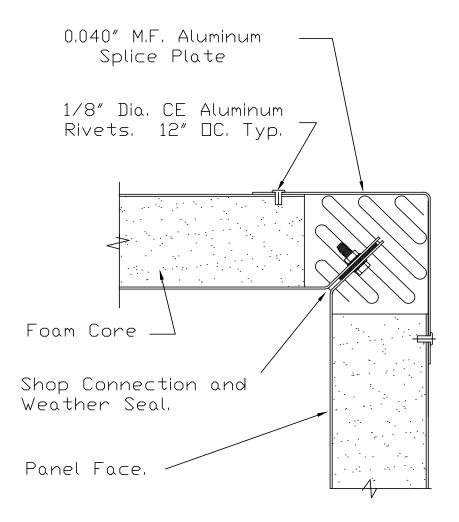

ee Alply's Column Cover Design Manual.

# Radius column / beam enclosure



Note: The Length of Side B must be 1/2 or Less than the Length of Side A.

# Rectangular Column / beam enclosure



Note: This sketch also applies to Fascia / Soffit panels.

# Outside corner panel



# Outside corner detail



Outside corner detail fascia / soffit with gasket



Outside corner detail fascia / soffit & sealant



Note: This sketch also applies to Fascia / Soffit panels.

## Outside corner slim line arrow head



Outside corner slim line arrow head



Note: This sketch also applies to Fascia / Soffit panels.

# Inside corner panel



Inside corner detail





Inside corner detail 2 panels & sealant



Note: This sketch also applies to Fascia / Soffit panels.

# Inside corner panel / slim line seam



Inside corner detail / slim line seam