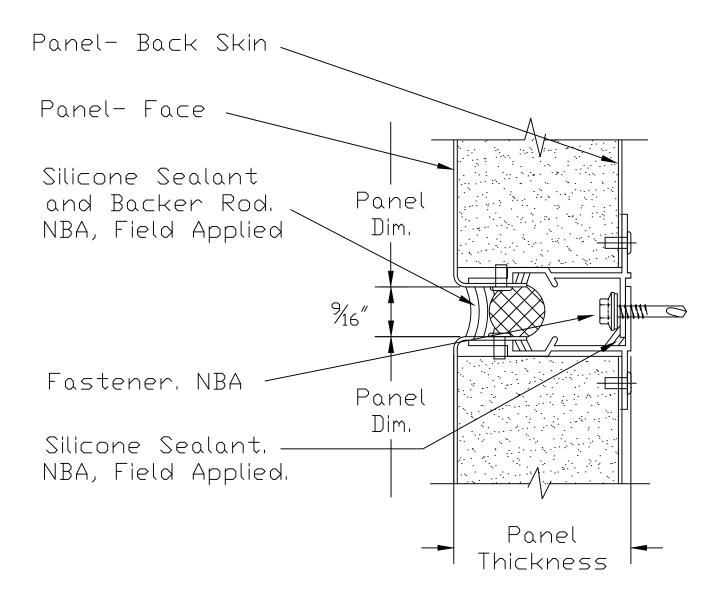

Horizontal joint with silicone sealant

Vertical joint with silicone sealant

Alply panel at window jamb silicone sealant, w/o connection horizontal fastening

Alply panel at window jamb silicone sealant, with connection vertical fastening