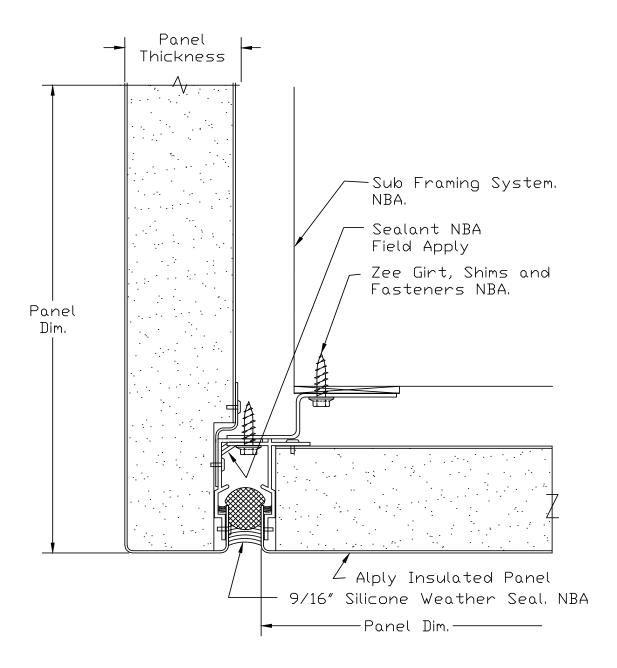

Horizontal joint with silicone sealant

Vertical joint with silicone sealant

Alply panel at window jamb silicone sealant, w/o connection horizontal fastening

Alply panel at window jamb silicone sealant, with connection vertical fastening