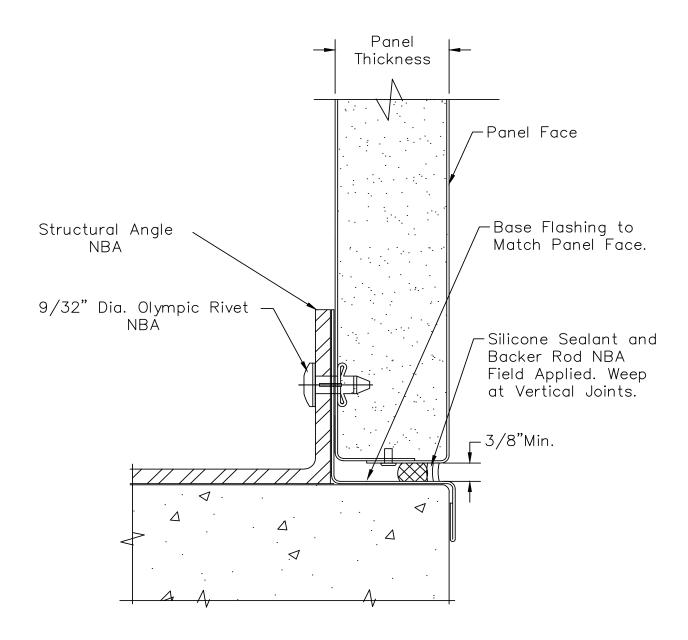

Shoe box & wet seal at end wall

Alply panel base detail vertical fastening

Back fastening panel. Shoe box & wet seal at base.

\* 4" Minimum for Raw Edge BackSkin Condition. No minimum for Shoe Box Edge Condition.