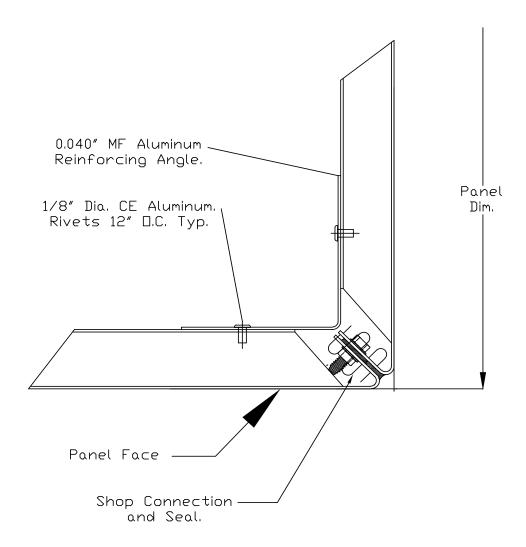

## Outside corner slim line arrow head

Outside corner slim line arrow head

Note: This sketch also applies to Fascia / Soffit panels.