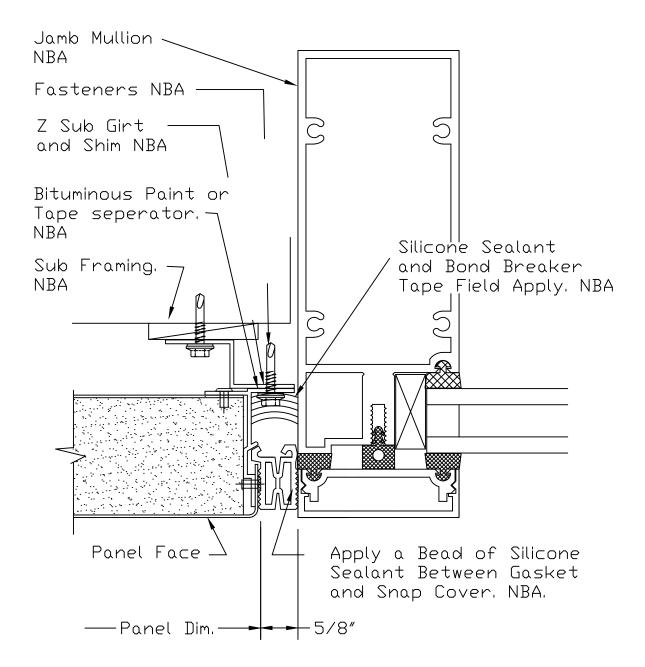

Snug Seam horizontal joint with gasket

9/16" Snug Seam vertical joint with gasket

Alply panel at window jamb gasket, w/o connection horizontal fastening

Alply panel at window jamb gasket with connection vertical fastening