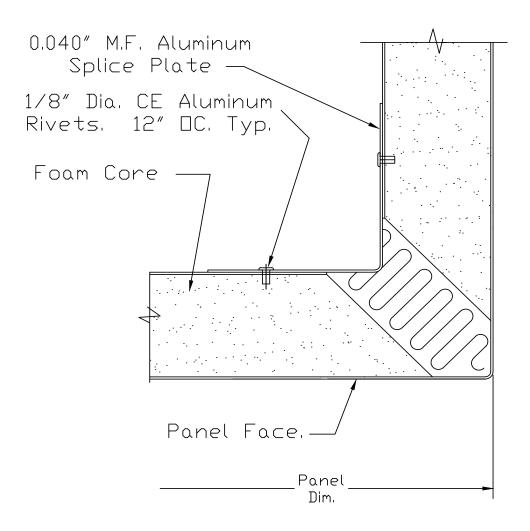

anel base detail vertical fastening



Back fastening panel. Shoe box & wet seal at base.





\* 4" Minimum for Raw Edge BackSkin Condition. No minimum for Shoe Box Edge Condition.

# Back fastening at joint panel



Back fastening mounting detail



Retro fit mounting - "J" extrusion



Retro fit mounting - "Z" extrusion



# Glaze in channel connection



Glaze in panel - off set edge at window head



Glaze in panel - off set edge at window sill



Glaze in panel - off set edge at window jamb



\* For other Radii see Alply's Column Cover Design Manual.

# Radius column / beam enclosure



Note: The Length of Side B must be 1/2 or Less than the Length of Side A.

# Rectangular Column / beam enclosure



Note: This sketch also applies to Fascia / Soffit panels.

# Outside corner panel



# Outside corner detail



Outside corner detail fascia / soffit with gasket



Outside corner detail fascia / soffit & sealant



Note: This sketch also applies to Fascia / Soffit panels.

## Outside corner slim line arrow head



Outside corner slim line arrow head



Note: This sketch also applies to Fascia / Soffit panels.

# Inside corner panel



Inside corner detail





Inside corner detail 2 panels & sealant



Note: This sketch also applies to Fascia / Soffit panels.

# Inside corner panel / slim line seam



Inside corner detail / slim line seam